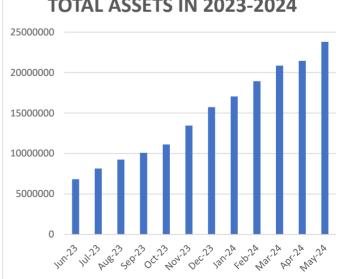

## May 2024

| Employers                                                   | 5/31/2024       | 4/30/2024       | Change         |
|-------------------------------------------------------------|-----------------|-----------------|----------------|
| Employers Registered                                        | 6422            | 6404            | 18             |
| Employers That Started Payroll Deductions (Since Inception) | 3063            | 3031            | 32             |
| Employers Facilitating Deductions (last 90 days)            | 2702            | 2709            | -7             |
| Self-Exempted Employers                                     | 11348           | 11309           | 39             |
| Employee/Savers                                             | 5/31/2024       | 4/30/2024       | Change         |
| Funded Accounts                                             | 26551           | 25930           | 621            |
| Payroll Contributing Accounts                               | 29497           | 28757           | 740            |
| Opt-Out Rate (first 30 days)                                | 18.87%          | 18.99%          | -0.12%         |
| Multiple Employer Accounts                                  | 7223            | 7007            | 216            |
| Self-Enrolled Accounts                                      | 261             | 253             | 8              |
| Funding                                                     | 5/31/2024       | 4/30/2024       | Change         |
| Total Assets                                                | \$23,808,458.54 | \$21,442,198.93 | \$2,366,259.61 |
| Average Funded Account Balance                              | \$896.71        | \$826.93        | \$69.78        |
| Total Contributions                                         | \$24,868,846.26 | \$22,965,568.63 | \$1,903,277.63 |
| Average Monthly Contribution Amount                         | \$119.92        | \$115.27        | \$4.65         |
| Median Monthly Contribution Amount                          | \$84.40         | \$82.62         | \$1.78         |
| Average Contribution Rate                                   | 3.35%           | 3.34%           | 0.01%          |
| Amount of Withdrawals                                       | \$2,749,135.74  | \$2,442,621.74  | \$306,514.00   |
| Accounts with a Full Withdrawal                             | 2651            | 2460            | 191            |
| Accounts with a Partial Withdrawal                          | 859             | 784             | 75             |
| Withdrawal Rate                                             | 8.99%           | 8.55%           | 0.44%          |

## **TOTAL ASSETS IN 2023-2024**

| Funding                             |                                                                                                                                                            |  |
|-------------------------------------|------------------------------------------------------------------------------------------------------------------------------------------------------------|--|
| Total Assets                        | Total balance for all accounts as of the reported date.                                                                                                    |  |
| Average Funded Account Balance      | Average individual retirement savings account balance.                                                                                                     |  |
| Total Contributions                 | Total amount of all contributions since inception.                                                                                                         |  |
| Average Monthly Contribution Amount | Average individual retirement savings account monthly contributions over the past month.                                                                   |  |
| Median Monthly Contribution Amount  | Median amount of money contributed to Accounts over the past month.                                                                                        |  |
| Average Contribution Rate           | The average percentage of a Participating Employee's Compensation<br>withheld and contributed to their Account via payroll deduction under<br>the Program. |  |
| Amount of Withdrawals               | Total amount of retirement savings withdrawn by program participants since inception.                                                                      |  |
| Accounts with a Full Withdrawal     | Total number of accounts with a full withdrawals since inception.                                                                                          |  |
| Accounts with a Partial Withdrawal  | Total number of accounts with a partial withdrawals since inception.                                                                                       |  |
| Withdrawal Rate                     | Accounts with a full withdrawal as a percent of Payroll Contributing Accounts since inception.                                                             |  |