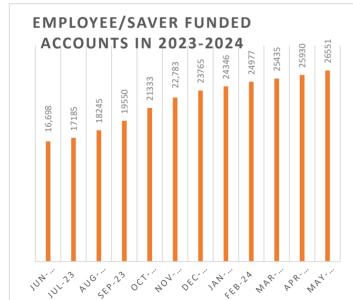

## May 2024

| Employers                                                   | 5/31/2024       | 4/30/2024       | Change         |
|-------------------------------------------------------------|-----------------|-----------------|----------------|
| Employers Registered                                        | 6422            | 6404            | 18             |
| Employers That Started Payroll Deductions (Since Inception) | 3063            | 3031            | 32             |
| Employers Facilitating Deductions (last 90 days)            | 2702            | 2709            | -7             |
| Self-Exempted Employers                                     | 11348           | 11309           | 39             |
| Employee/Savers                                             | 5/31/2024       | 4/30/2024       | Change         |
| Funded Accounts                                             | 26551           | 25930           | 621            |
| Payroll Contributing Accounts                               | 29497           | 28757           | 740            |
| Opt-Out Rate (first 30 days)                                | 18.87%          | 18.99%          | -0.12%         |
| Multiple Employer Accounts                                  | 7223            | 7007            | 216            |
| Self-Enrolled Accounts                                      | 261             | 253             | 8              |
| Funding                                                     | 5/31/2024       | 4/30/2024       | Change         |
| Total Assets                                                | \$23,808,458.54 | \$21,442,198.93 | \$2,366,259.61 |
| Average Funded Account Balance                              | \$896.71        | \$826.93        | \$69.78        |
| Total Contributions                                         | \$24,868,846.26 | \$22,965,568.63 | \$1,903,277.63 |
| Average Monthly Contribution Amount                         | \$119.92        | \$115.27        | \$4.65         |
| Median Monthly Contribution Amount                          | \$84.40         | \$82.62         | \$1.78         |
| Average Contribution Rate                                   | 3.35%           | 3.34%           | 0.01%          |
| Amount of Withdrawals                                       | \$2,749,135.74  | \$2,442,621.74  | \$306,514.00   |
| Accounts with a Full Withdrawal                             | 2651            | 2460            | 191            |
| Accounts with a Partial Withdrawal                          | 859             | 784             | 75             |
| Withdrawal Rate                                             | 8.99%           | 8.55%           | 0.44%          |

| Employee/Savers               |                                                                          |  |
|-------------------------------|--------------------------------------------------------------------------|--|
| Funded Accounts               | Total number of Participant's ROTH Individual Retirement Account ("IRA") |  |
|                               | held within the Program with funds greater than zero.                    |  |
| Payroll Contributing Accounts | All accounts receiving a contribution since inception.                   |  |
| Opt-Out Rate (first 30 days)  | Percentage of savers who opt out in the first 30 days.                   |  |
| Multiple Employer Accounts    | Employees with more than 1 employer record.                              |  |
| Self-Enrolled Accounts        | All accounts who have self-enrolled in the program as an individual.     |  |